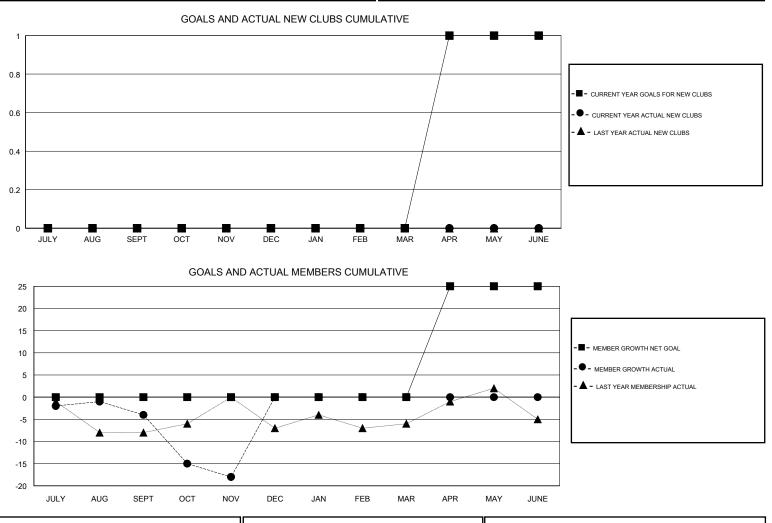

## MICHAEL MOLENDA LOCATION IOWA GMT CA GMT: Clubs Members RESULTS FOR 2017-2018 RESULTS FOR 2017-2018 NEW CLUB GOAL NEW CLUBS DROPPED CLUBS MEMBER GROWTH NET MEMBER GROWTH DROPPED QUARTER QUARTER GOAL ACTUAL MEMBERS ACTUAL (including transfers) 0 0 0 0 15 17 JULY/AUG/SEPT JULY/AUG/SEPT 0 0 0 0 12 24 OCT/NOV/DEC OCT/NOV/DEC 0 0 0 0 0 0 JAN/FEB/MAR JAN/FEB/MAR 1 0 0 0 0 25 APR/MAY/JUNE APR/MAY/JUNE